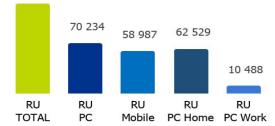

games for all platforms: PC, Nintendo, Xbox, Playstation. There is also an extensive catalog of games and an active readers discussion forum. Web is part of Zive.cz

Number of visits 125 433 RU/month 1 692 870 PV/month 70 234 RU/month - PC 58 987 RU/month - mobile d. 62 529 RU/month PC Home. 10 488 RU/month PC Work