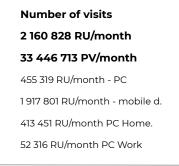

 Number of visits

 4 439 343 RU/month

 201 764 568 PV/month

 1 841 525 RU/month - PC

 3 723 656 RU/month - mobile d.

 1 666 685 RU/month PC Home.

 288 947 RU/month PC Work