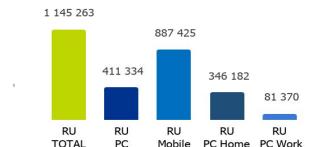

### O AUTOCZ

 Number of visits

 1 145 263 RU/month

 32 555 935 PV/month

 411 334 RU/month - PC

 887 425 RU/month - mobile d.

 346 182 RU/month PC Home.

 81 370 RU/month PC Work