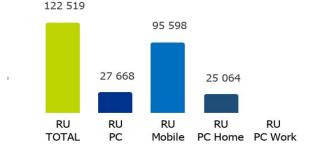

### NUMBER OF REAL USERS BY PLATFORM

**CZECH NEWS CENTER** a. s. Is one of the most powerful media houses on the Czech market, reaching almost **3.5 million readers** and almost **7 million internet visitors**.

 Number of visits

 4 439 343 RU/month

 201 764 568 PV/month

 1 841 525 RU/month - PC

 3 723 656 RU/month - mobile d.

 1 666 685 RU/month PC Home.

 288 947 RU/month PC Work