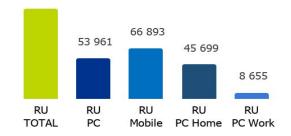

## WEBSITES INDIVIDUALLY

Number of visits, sociodemography and reader structure

topics, but within the Czech News Center / Active portfolio, it is the largest news site offering the latest news from society, sports and culture, in addition to current domestic, regional and foreign news. There is not missing law and economic service. In addition, the Blesk TV section delivers exclusive video content full of news, cultural and social information.

 Number of visits

 4 439 343 RU/month

 201 764 568 PV/month

 1 841 525 RU/month - PC

 3 723 656 RU/month - mobile d.

 1 666 685 RU/month PC Home.

 288 947 RU/month PC Work