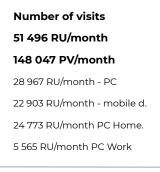

games for all platforms: PC, Nintendo, Xbox, Playstation. There is also an extensive catalog of games and an active readers discussion forum. Web is part of Zive.cz

Number of visits 125 433 RU/month 1 692 870 PV/month 70 234 RU/month - PC 58 987 RU/month - mobile d. 62 529 RU/month PC Home. 10 488 RU/month PC Work