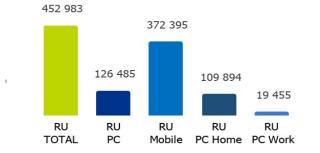

Number of visits 452 983 RU/month 1 662 455 PV/month 126 485 RU/month - PC 372 395 RU/month - mobile d. 109 894 RU/month PC Home. 19 455 RU/month PC Work