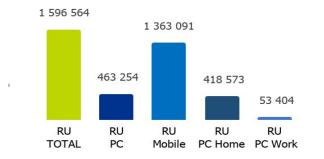

Number of visits 1 596 564 RU/month 13 897 956 PV/month 463 254 RU/month - PC 1 363 091 RU/month - mobile d. 418 573 RU/month PC Home. 53 404 RU/month PC Work