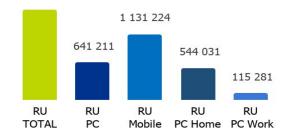

### - .cz

Number of visits

1554 276 RU/month

9 726 127 PV/month

641 211 RU/month - PC

1 131 224 RU/month - mobile d.

544 031 RU/month PC Home.

115 281 RU/month PC Work