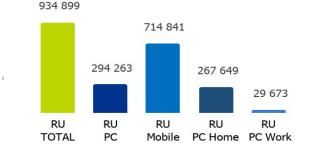

 Number of visits

 4 439 343 RU/month

 201 764 568 PV/month

 1 841 525 RU/month - PC

 3 723 656 RU/month - mobile d.

 1 666 685 RU/month PC Home.

 288 947 RU/month PC Work