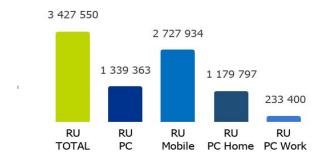

entertaining news about Czech and foreign show business. Since its foundation, it has been the second most read tabloid website in the Czech Republic. Every day, it offers readers new information about relationships, embarrassing and emotions of Czech and foreign prominents. Many well-known personalities regularly contribute to the web.

 Number of visits

 3 427 550 RU/month

 76 425 332 PV/month

 1 339 363 RU/month - PC

 2 727 934 RU/month - mobile d.

 1 179 797 RU/month PC Home.

 233 400 RU/month PC Work