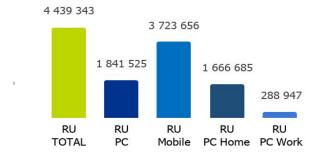

 Number of visits

 4 439 343 RU/month

 201 764 568 PV/month

 1 841 525 RU/month - PC

 3 723 656 RU/month - mobile d.

 1 666 685 RU/month PC Home.

 288 947 RU/month PC Work