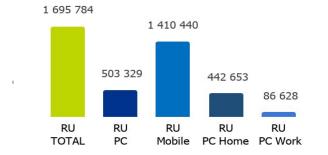

 Number of visits

 1 695 784 RU/month

 34 329 667 PV/month

 503 329 RU/month - PC

 1 410 440 RU/month - mobile d.

 442 653 RU/month PC Home.

 86 628 RU/month PC Work