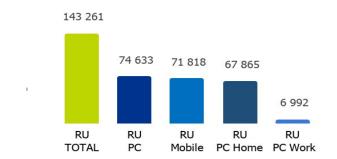

 Number of visits

 4 439 343 RU/month

 201 764 568 PV/month

 1 841 525 RU/month - PC

 3 723 656 RU/month - mobile d.

 1 666 685 RU/month PC Home.

 288 947 RU/month PC Work