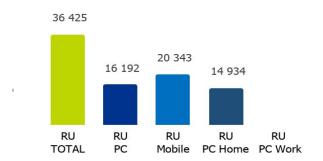

### NUMBER OF REAL USERS BY PLATFORM

**CZECH NEWS CENTER** a. s. Is one of the most powerful media houses on the Czech market, reaching almost **3.5 million readers** and almost **7 million internet visitors**.

 Number of visits

 4 439 343 RU/month

 201 764 568 PV/month

 1 841 525 RU/month - PC

 3 723 656 RU/month - mobile d.

 1 666 685 RU/month PC Home.

 288 947 RU/month PC Work