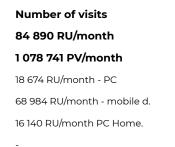

%

Women: 23,0%



### Sociodemography (Mobiles):

Age 20 - 49: 61,0%

Schools: 60,0%

Salary over 25 000 Kč: 64,0%

Social Classification ABC: 62,0%

### Reader structure (Mobiles) by gender:

Men: 78,0%

Women: 22,0%

 new ABCDE socio-economic classification according to Nielsen Admosphere specification newly defined classes: A, B, C1, C2, C3, D1, D2, EA = upper class, B = upper middle class, C = middle class, D = lower middle class, E = lower class.

Source: NetMonitor - SPIR - Mediaresearch & Gemius, Fusion, BEAST 11/2020



Portfolio /2020





Part of the website Hokej.cz is a section dedicated to the best hockey league in the world NHL. Besides the latest news, online broadcasts and full scores service, you can find detailed official statistics of the competition here.

### nhl.cz



Sociodemography (PC):

Salarv over 25 000 Kč: 83.0%

Social Classification ABC: 73.0%

Reader structure (PC) by

Age 20 - 49: 82,0%

Schools: 85,0%

gender:

Men: 89,0%

Women: 11,0%



#### Sociodemography (Mobiles):

Age 20 – 49: 66,0%

Schools: 60,0%

Salary over 25 000 Kč: 69,0%

Social Classification ABC: 66,0%

### Reader structure (Mobiles) by gender:

Men: 78,0%

Women: 22,0%

\* new ABCDE socio-economic classification according to Nielsen Admosphere specification newly defined classes: A, B, C1, C2, C3, D1, D2, EA = upper class, B = upper middle class, C = middle class, D = lower middle class, E = lower class.

Source: NetMonitor - SPIR - Mediaresearch & Gemius, Fusion, BEAST 11/2020



Czech News Center



Sparta.cz is the official website of the football club AC Sparta Prague.