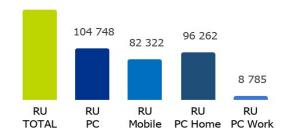

13:04Gottova ulice v Ivančicích? Lidé se odporem vzbouřili!

12:52Lucii chytili v Brazilii se suvenýry plnými kokainu: Zatkli ji i s miminkem

the Blesk.cz website. It is a portal focused primarily on political, economic and social events in the Czech Republic and the world. You can also find comments, analyzes and the Weather section.

Number of visits 2 338 076 RU/month

45 325 473 RU/month

850 231 RU/month - PC

1903 060 RU/month - mobile d

760 338 RU/month PC Home.

137 967 RU/month PC Work