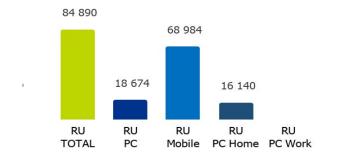

Source: NetMonitor - SPIR - Mediaresearch & Gemius, Fusion, BEAST 11/2020

Czech News Center

Sparta.cz is the official website of the football club AC Sparta Prague. This club has long been the most important and in the sports field one of the most successful clubs of Czech football. For more than 120 years of its existence, it has achieved success both in domestic competitions and on the international football scene.

### Sociodemography (PC):

Age 20 – 49: 79,0% Schools: 52.0%

Salarv over 25 000 Kč: 69.0%

Social Classification ABC: 74,0%

### Reader structure (PC) by gender:

Men: 85,0%

Women: 15,0%

### Sociodemography (Mobiles):

Age 20 – 49: 69,0%

Schools: 65,0%

Salary over 25 000 Kč: 73,0%

Social Classification ABC: 56,0%

### Reader structure (Mobiles) by gender:

Men: 84,0%

Women: 16,0%

 new ABCDE socio-economic classification according to Nielsen Admosphere specification newly defined classes: A, B, C1, C2, C3, D1, D2, EA = upper class, B = upper middle class, C = middle class, D = lower middle class, E = lower class.