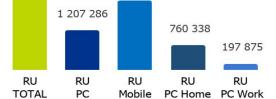

### $\mathbf{R} \in \mathbf{F} \mathbf{L} \in \mathbf{X}$

 Number of visits

 2 755 092 RU/month

 31 115 959 PV/month

 1 207 286 RU/month - PC

 2 118 356 RU/month - mobile d.

 760 338 RU/month PC Home.

 197 875 RU/month PC Work