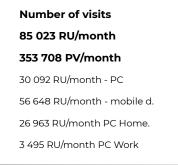

Source: NetMonitor - SPIR - Mediaresearch & Gemius, Fusion, BEAST 11/2020

Czech News Center

Sparta.cz is the official website of the football club AC Sparta Prague. This club has long been the most important and in the sports field one of the most successful clubs of Czech football. For more than 120 years of its existence, it has achieved success both in domestic competitions and on the international football scene.

### Sociodemography (PC):

Age 20 – 49: 79,0% Schools: 52.0%

Salarv over 25 000 Kč: 69.0%

Social Classification ABC: 74,0%

### Reader structure (PC) by gender:

Men: 85,0%

Women: 15,0%

### Sociodemography (Mobiles):

Age 20 – 49: 69,0%

Schools: 65,0%

Salary over 25 000 Kč: 73,0%

Social Classification ABC: 56,0%

### Reader structure (Mobiles) by gender:

Men: 84,0%

Women: 16,0%

 new ABCDE socio-economic classification according to Nielsen Admosphere specification newly defined classes: A, B, C1, C2, C3, D1, D2, EA = upper class, B = upper middle class, C = middle class, D = lower middle class, E = lower class.