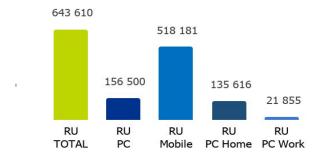

 Number of visits

 4 439 343 RU/month

 201 764 568 PV/month

 1 841 525 RU/month - PC

 3 723 656 RU/month - mobile d.

 1 666 685 RU/month PC Home.

 288 947 RU/month PC Work