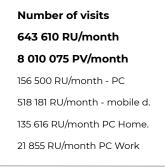

 Number of visits

 4 439 343 RU/month

 201 764 568 PV/month

 1 841 525 RU/month - PC

 3 723 656 RU/month - mobile d.

 1 666 685 RU/month PC Home.

 288 947 RU/month PC Work