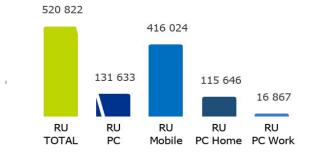

 Number of visits

 520 822 RU/month

 3 127 287 PV/month

 131 633 RU/month - PC

 416 024 RU/month - mobile d.

 115 646 RU/month PC Home.

 16 867 RU/month PC Work