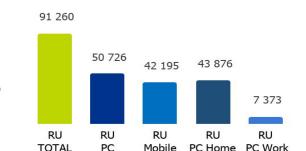

DIGIaréna is an online magazine that has been dedicated to digital photography since 2004. Publishes news, detailed tests, tutorials, tips and tricks for photographers. Users can present and rate their photos in a gallery or discuss in a forum.

### **DIGI**arena.cz

Number of visits 91 260 RU/month 1 285 087 PV/month 50 726 RU/month - PC 42 195 RU/month - mobile d. 43 876 RU/month PC Home. 7 373 RU/month PC Work