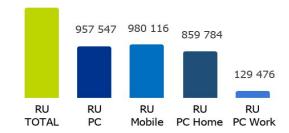

 Number of visits

 4 439 343 RU/month

 201 764 568 PV/month

 1 841 525 RU/month - PC

 3 723 656 RU/month - mobile d.

 1 666 685 RU/month PC Home.

 288 947 RU/month PC Work