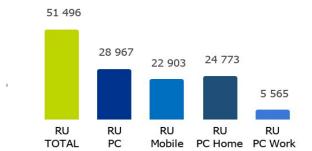

 Number of visits

 4 439 343 RU/month

 201 764 568 PV/month

 1 841 525 RU/month - PC

 3 723 656 RU/month - mobile d.

 1 666 685 RU/month PC Home.

 288 947 RU/month PC Work