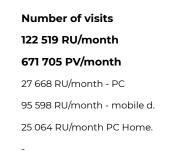

It is the second largest magazine website for parents in the Czech Republic, focusing primarily on future mothers and mothers of children under 6 years of age. Offers counseling and discussion groups. It uses a wide background of reliability from among renowned experts. It brings advice from other parents and specialized articles for all who care and love their children. Every year there is an event in the form of the choice of Mother of the Year. available at maminkaroku.maminka.cz

### maminka

### Sociodemography (PC):

Age 20 – 49: 62,0%

Schools: 73.0%

Salarv over 25 000 Kč: 57.0%

Social Classification ABC: 73.0%