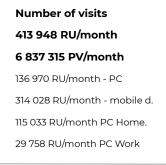

 Number of visits

 4 439 343 RU/month

 201 764 568 PV/month

 1 841 525 RU/month - PC

 3 723 656 RU/month - mobile d.

 1 666 685 RU/month PC Home.

 288 947 RU/month PC Work