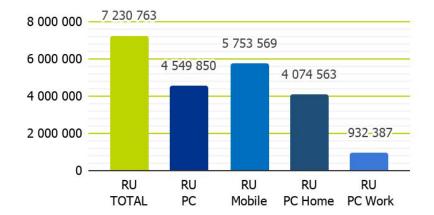

### NUMBER OF REAL USERS BY PLATFORM

**CZECH NEWS CENTER** a. s. Is one of the most powerful media houses on the Czech market, reaching almost **3.5 million readers** and almost **7 million internet visitors**.