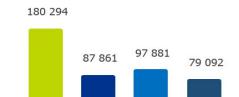

### SPORTREVUE.CZ

Number of visits 180 294 RU/month 6 747 873 PV/month 87 861 RU/month - PC 97 881 RU/month - mobile d. 79 092 RU/month PC Home. 10 067 RU/month PC Work