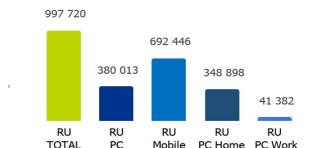

Source: NetMonitor - SPIR - Mediaresearch & Gemius, Fusion, BEAST 11/2020

Czech News Center

The third largest community site focused on moms and pregnant women. In addition to the classic bazaar, you will find reviews, blogs, discussions, recipes and life experiences. Women are very active here and spend a lot of time here.

### mimibazar.ez

 Number of visits

 997 720 RU/month

 20 982 362 PV/month

 380 013 RU/month - PC

 692 446 RU/month - mobile d.

 348 898 RU/month PC Home.

 41 382 RU/month PC Work