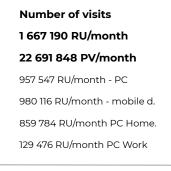

 Number of visits

 4 439 343 RU/month

 201 764 568 PV/month

 1 841 525 RU/month - PC

 3 723 656 RU/month - mobile d.

 1 666 685 RU/month PC Home.

 288 947 RU/month PC Work