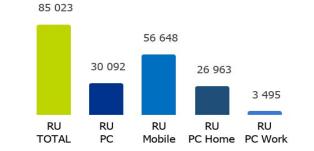

Source: NetMonitor - SPIR - Mediaresearch & Gemius, Fusion, BEAST 11/2020

Czech News Center

Sparta.cz is the official website of the football club AC Sparta Prague. This club has long been the most important and in the sports field one of the most successful clubs of Czech football. For more than 120 years of its existence, it has achieved success both in domestic competitions and on the international football scene.

### Sociodemography (PC):

Age 20 – 49: 79,0% Schools: 52.0%

Salarv over 25 000 Kč: 69.0%

Social Classification ABC: 74,0%

### Reader structure (PC) by gender:

Men: 85,0%

Women: 15,0%

### Sociodemography (Mobiles):

Age 20 – 49: 69,0%

Schools: 65,0%

Salary over 25 000 Kč: 73,0%

Social Classification ABC: 56,0%

### Reader structure (Mobiles) by gender:

Men: 84,0%

Women: 16,0%

 new ABCDE socio-economic classification according to Nielsen Admosphere specification newly defined classes: A, B, C1, C2, C3, D1, D2, EA = upper class, B = upper middle class, C = middle class, D = lower middle class, E = lower class.