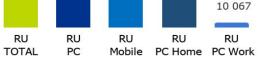

### SPORTREVUE.CZ

Number of visits 180 294 RU/month 6 747 873 PV/month 87 861 RU/month - PC 97 881 RU/month - mobile d. 79 092 RU/month PC Home. 10 067 RU/month PC Work