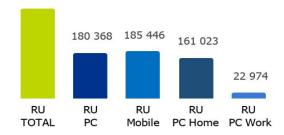

Avmania was rounded in 2007 and is dedicated to consumer electronics in the field of audio and video. It provides readers with news in the segment of televisions, digital television, home theater, video cameras, players, speakers and other hi-fi fields. In the AVmania forum, in addition to discussions, there are user reviews, and the AV gallery is part of the website.

 Number of visits

 354 356 RU/month

 6 493 850 PV/month

 180 368 RU/month - PC

 185 446 RU/month - mobile d.

 161 023 RU/month PC Home.

 22 974 RU/month PC Work