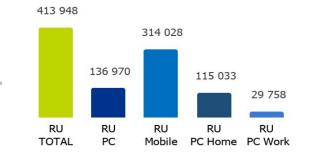

 Number of visits

 4 439 343 RU/month

 201 764 568 PV/month

 1 841 525 RU/month - PC

 3 723 656 RU/month - mobile d.

 1 666 685 RU/month PC Home.

 288 947 RU/month PC Work