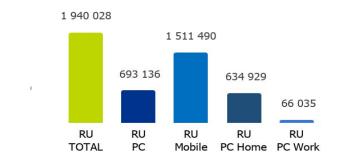

One of the 3 largest community sites focused primarily on recipes. This cooking site contains more than twenty-eight thousand recipes from other readers. Culinary advice and tips are tied to our printed magazine F.O.O.D.

 Number of visits

 1 940 028 RU/month

 10 481 774 PV/month

 693 136 RU/month - PC

 1 511 490 RU/month - mobile d.

 634 929 RU/month PC Home.

 66 035 RU/month PC Work