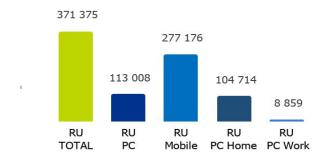

which advises on the furnishing of the interior, provides advice and tips on building a house, inspires in design and also lovers of flowers and greenery.

 Number of visits

 371 375 RU/month

 1 382 816 PV/month

 113 008 RU/month - PC

 277 176 RU/month - mobile d.

 104 714 RU/month PC Home.

8 859 RU/month PC Work