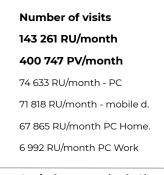

 Number of visits

 4 439 343 RU/month

 201 764 568 PV/month

 1 841 525 RU/month - PC

 3 723 656 RU/month - mobile d.

 1 666 685 RU/month PC Home.

 288 947 RU/month PC Work