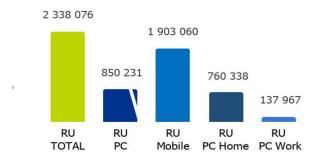

Number of visits 2 338 076 RU/month

45 325 473 RU/month

850 231 RU/month - PC

1903 060 RU/month - mobile d

760 338 RU/month PC Home.

137 967 RU/month PC Work