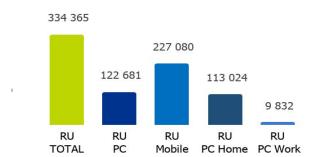

 Number of visits

 334 365 RU/month

 2 489 873 PV/month

 122 681 RU/month - PC

 227 080 RU/month - mobile d.

 113 024 RU/month PC Home.

 9 832 RU/month PC Work